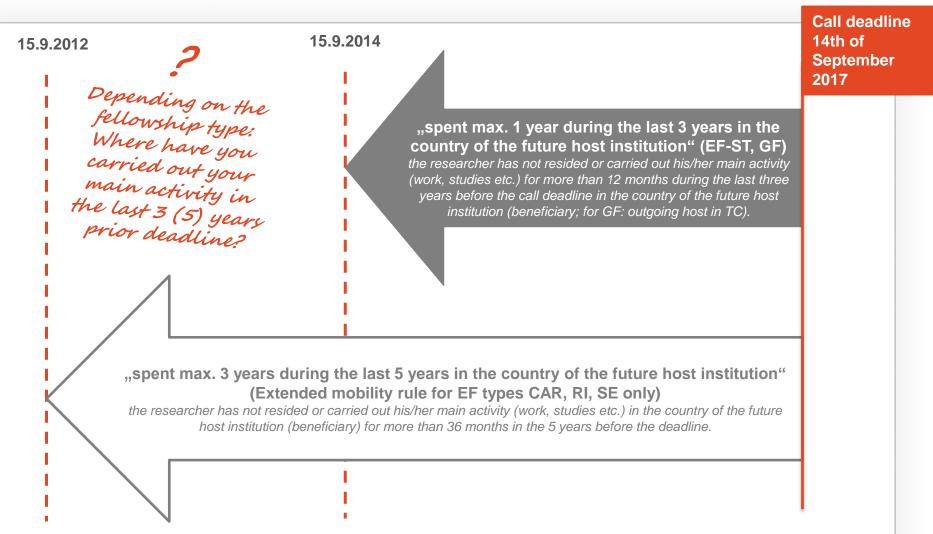

## THE MOBILITY RULE OPTIONS FOR THE FELLOW: TIME & PLACE

#### **EUROPEAN FELLOWSHIP**

- research & training for 12-24 months in an MS/AC
- four different types:
  - (1) Standard
  - (2) Career Restart: restart of research career after a break of at least 1 year
  - (3) Reintegration: researcher moves from a TC back to "Europe"\*
  - (4) Society & Enterprise: fellowship at a non-academic institution
- mobility rule (extended mobility rule): relates to the country of the future host organisation in "Europe": Has the fellow spent in this country more than 12 (36) months during the last 3 (5) years immediately prior deadline?
- nationality of the fellow: irrelevant in most cases

#### **GLOBAL FELLOWSHIP**

- 2 host organisations: 1 located in MS/AC & 1 located in TC
- overall duration is 24-36 months split in 2 phases
   "Outgoing phase" in a TC (12-24 months) and a
   "Return phase" in an MS/AC (12 months fix)
  - → during the whole fellowhip, the fellow is employed by the return host
- mobility rule: is related to the country of the future Outgoing host organisation (TC) and the question: Has the fellow spent more than 12 months in this country during the last 3 years prior deadline?
- nationality of the fellow is relevant: Researcher with a nationality of a TC can apply for a global fellowship if they have spent at least a period of 5 consecutive years with full-time research activity in a EU-MS/AC

#### THE MOBILITY RULE AT A GLANCE