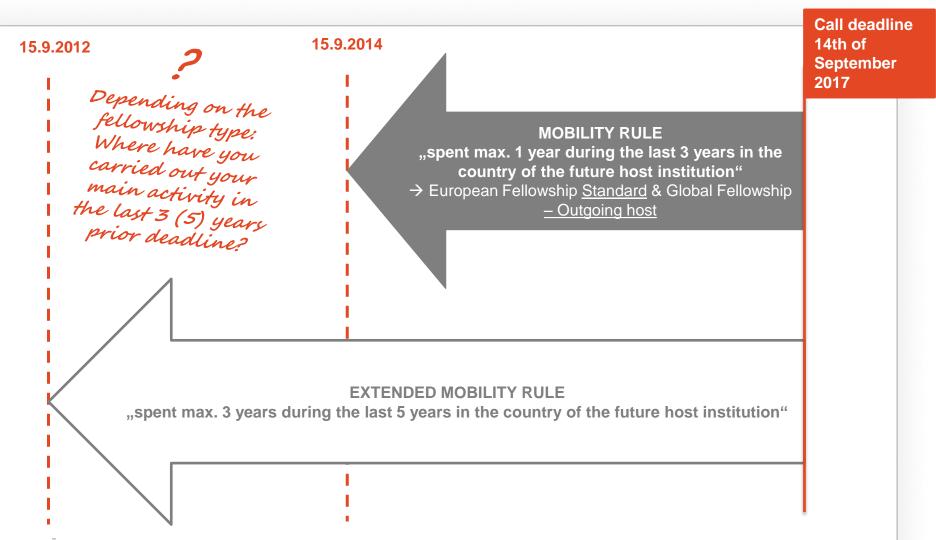

#### **EUROPEAN FELLOWSHIP**

- research & training for 12-24 months in an MS/AC
- four different types:
  - (1) Standard
  - (2) Career Restart: restart of research career after a break of at least 1 year
  - (3) Reintegration: researcher moves from a TC back to "Europe"\*
  - (4) Society & Enterprise: fellowship at a non-academic institution
- mobility rule (extended mobility rule): relates to the country of the future host organisation in "Europe": Has the fellow spent in this country more than 12 (36) months during the last 3 (5) years immediately prior deadline?
- nationality of the fellow: irrelevant in most cases

#### **GLOBAL FELLOWSHIP**

- 2 host organisations: 1 located in MS/AC & 1 located in TC
- overall duration is 24-36 months split in 2 phases
   "Outgoing phase" in a TC (12-24 months) and a
   "Return phase" in an MS/AC (12 months fix)
  - → during the whole fellowhip, the fellow is employed by the return host
- mobility rule: is related to the country of the future Outgoing host organisation (TC) and the question: Has the fellow spent more than 12 months in this country during the last 3 years prior deadline?
- nationality of the fellow is relevant: Researcher with a nationality of a TC can apply for a global fellowship if they have spent at least a period of 5 consecutive years with full-time research activity in a EU-MS/AC

#### THE MOBILITY RULE AT A GLANCE