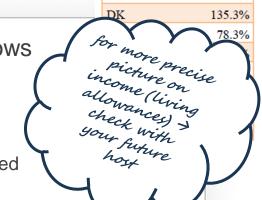

Country Code<sup>34</sup>

BE

BG

CY

CZ

DE

**EU Member States** 

CCC

104.8%

100.0%

71.5%

91.8%

83.8%

98.8%

| Researcher unit cost (person/month) |                       | Institutional unit cost (person/month) |                                   |                          |
|-------------------------------------|-----------------------|----------------------------------------|-----------------------------------|--------------------------|
| Living allowance*                   | Mobility allowance*** | Family allowance ****                  | Research, training and networking | Management and overheads |
| 4.650 €**<br>(55.800 €/year)        | 600€                  | 500€                                   | 800€                              | 650€                     |

\* Country correction coefficient has to be applied (AT: 104,8%)

\*\* Basic gross amount (brutto/brutto, including compulsory deductions)

\*\*\* In Austria tax free; family allowance will be taxed

\*\*\*\* If married (or equivalent) and/or depending children: status taken from the time of the deadline