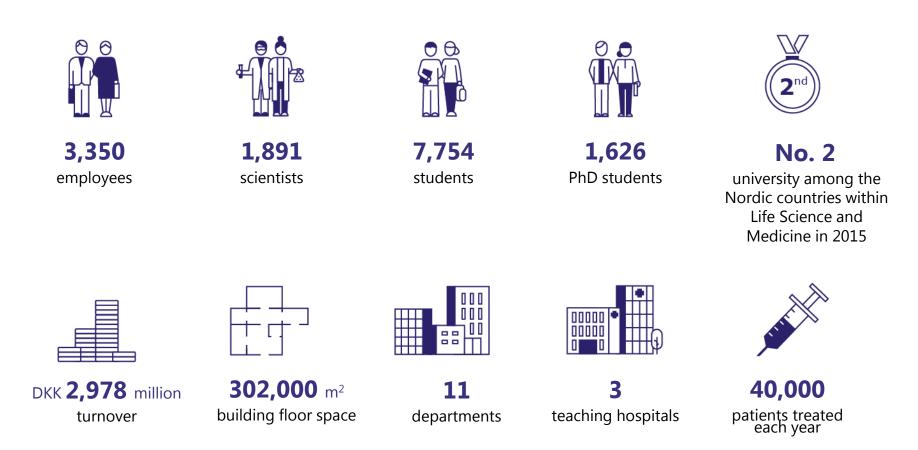

### About the Faculty

SUND is among the largest faculties of its kind in Europe

Source: SUND Research and Innovation (Employees 2016, scientists 2016, PhD students 2016), SUND Student Affairs (Students 2016), QS World University Ranking, Life Science and Medicine 2016, SUND Campus Service (m2 2016) and SUND Budget (Turnover 2015)

#### 11 Departments